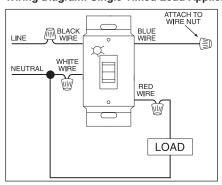

### **Operation:** Catalog Number 97352

- When toggle is up, one or two loads remain on.
- When toggle is down, load "A" is off, load "B" times-off at preset time. In the center position, both loads are off.

#### Wiring Diagram: Single Timed Load Application

973521

All devices listed on this page conform to NEMA WD-1 and WD-6.