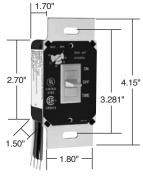

| Catalog<br>Number                                         | Description                  | Time Range               | Rating                      | Color          |  |  |  |
|-----------------------------------------------------------|------------------------------|--------------------------|-----------------------------|----------------|--|--|--|
| Specification Grade Toggle Time Delay Switches Center Off |                              |                          |                             |                |  |  |  |
| 97352I<br>97352W                                          | Double Pole,<br>Double Throw | 1-60 Minutes, Adjustable | 500W, 1/3 HP, 120VAC, 60 Hz | Ivory<br>White |  |  |  |