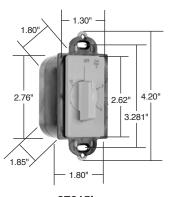

- Decorator styling.
- Easily installed.
- Large head screw terminals.
- Accurate to ± 5 percent.
- Motor rated.
- Energy saving.

970151

| Catalog<br>Number                 | Color |  |  |  |  |
|-----------------------------------|-------|--|--|--|--|
| Replacement Knobs (without plate) |       |  |  |  |  |
| (without p                        | late) |  |  |  |  |

| Catalog Number                              | Description        | Time Range | Color                          |  |  |  |  |
|---------------------------------------------|--------------------|------------|--------------------------------|--|--|--|--|
| Specification Grade Decorator Rotary Timers |                    |            |                                |  |  |  |  |
| 97015I<br>97015W<br>97015LA                 | Timeout, No Hold   | 15 Minutes | Ivory<br>White<br>Light Almond |  |  |  |  |
| 97030I<br>97030W<br>97030LA                 | Timeout, No Hold   | 30 Minutes | Ivory<br>White<br>Light Almond |  |  |  |  |
| 97060I<br>97060W                            | Timeout, No Hold   | 60 Minutes | lvory<br>White                 |  |  |  |  |
| 97115I<br>97115W                            | Timeout, With Hold | 15 Minutes | lvory<br>White                 |  |  |  |  |
| 97130I<br>97130W                            | Timeout, With Hold | 30 Minutes | lvory<br>White                 |  |  |  |  |
| 97160I<br>97160W                            | Timeout, With Hold | 60 Minutes | Ivory<br>White                 |  |  |  |  |